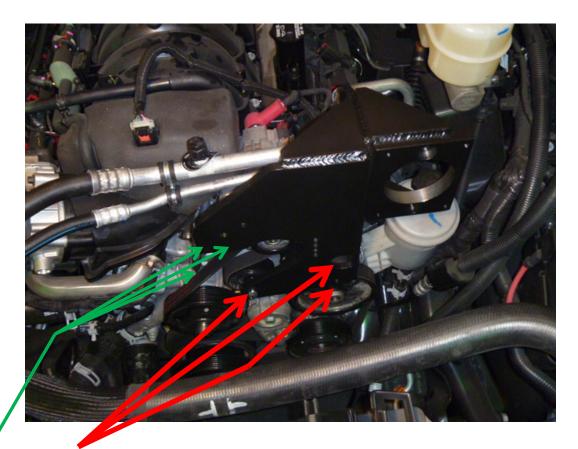

Install main bracket(5) using bolts(7,8,9) and lock washers(10,11).

Install the brace(6) using bolts(12,13).

Install the O.E.M. belt according to the O.E.M. belt routing.

Install clamps(19,20) using bolts(21), lock washers(22) and nut(23).

Install the pump into bracket(5) using bolts(26), nuts(29), flat washers (27) and lock washers(28). Install the clutch and coil per manufacturer's instructions.

Install idlers(15) as shown using idler spacers(14) and bolts(16). The upper idler should be installed in the third hole down.