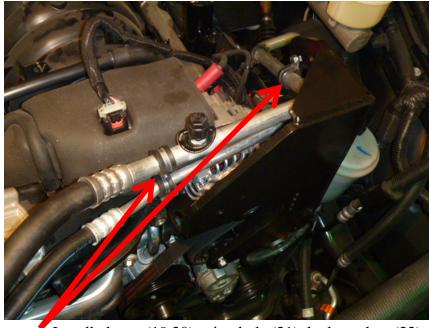

Install main bracket(5) using bolts(7,8,9) and lock washers(10,11).

Install the brace(6) using bolts(12,13).

Install the O.E.M. belt according to the O.E.M. belt routing.

Install clamps(19,20) using bolts(21), lock washers(22) and nut(23).