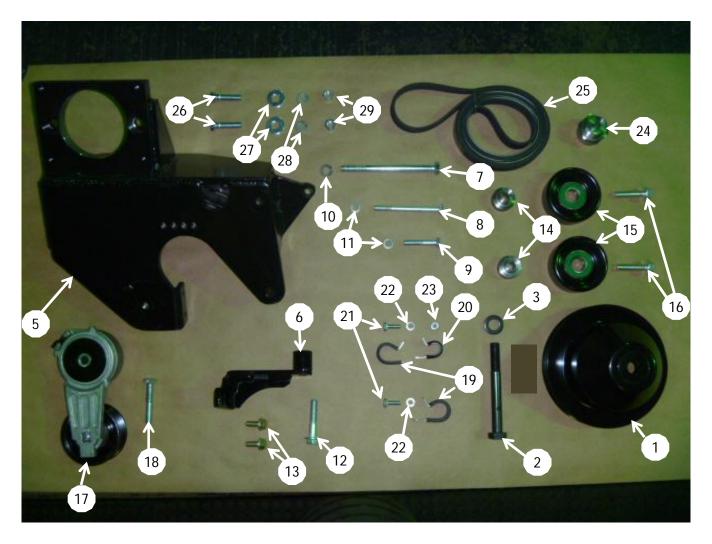

Remove the bolts from these locations. Remove the standoff for the air conditioner lines.

It may be easier to install the pump to the bracket before installing the bracket to the engine depending which pump is being used. Pump hardware is included, but not pictured in parts list due to different variations of pump mounts.

Install main bracket(5) using bolts(7,8,9) and lock washers(10,11).

Install the brace(6) using bolts(12,13).

Install the O.E.M. belt according to the O.E.M. belt routing.

Install clamps(19,20) using bolts(21), lock washers(22) and nut(23).

Remove harmonic balancer bolt. Install new drive pulley(1) using bolt(2) and flat washer(3). Torque bolt(2) to 135 ft/lbs.). Before torquing the bolt, rotate the pulley counter clockwise until the drive studs make contact with the spokes in the balancer.

Install the pump into bracket(5) using bolts(26), nuts(29), flat washers (27) and lock washers(28). Install the clutch and coil per manufacturer's instructions.

Install idlers(15) as shown using idler spacers(14) and bolts(16). The upper idler should be installed in the third hole down.

Install tensioner(17) using bolt(18). Install belt(25) as shown in photo above.

Install fan spacer to water pump. Reinstall upper portion of fan shroud and upper radiator hose. Top off with coolant. Reinstall fan from underneath and then reinstall lower piece of fan shroud. Reconnect negative battery cable. Make sure there are adaquate clearances with all moving parts. Achieving the correct clearances and proper belt alignment is the installer's responsibility.

## **PARTS LIST**

- 1. DPC636 (1)
- 2. 14mm x 120mm 1.5 (1)
- 3. 14mm Thick Flat Washer (1)
- 4. NOT USED
- 5. DMP63A-6 (1)
- 6. DMB631 (1)
- 7. 10mm x 130mm (1)
- 8. 8mm x 90mm (1)
- 9. 8mm x 45mm (1)
- 10. 10mm Lock Washer (1)
- 11. 8mm Lock Washer (2)
- 12. 10mm x 50mm Flange Bolt (1)
- 13. 8mm x 20mm Flange Bolt (2)
- 14. FMB935 (2)
- 15. 89007 (2)

- 16. 10mm x 40mm Flange Bolt (2)
- 17. 89203-051 (1)
- 18. 10mm x 55mm (1)
- 19. #12 Wire Loom Clamp (2)
- 20. #8 Wire Loom Clamp (1)
- 21. 1/4" x 3/4" (2)
- 22. 1/4" Lock Washer (2)
- 23. 1/4" Nut (1)
- 24. FSK38 (1)
- 25. 5060730(1)
- 26. 3/8" x 1-1/2" (2)
- 27. 3/8" Flat Washer (2)
- 28. 3/8" Lock Washer (2)
- 29. 3/8" Nut (1)