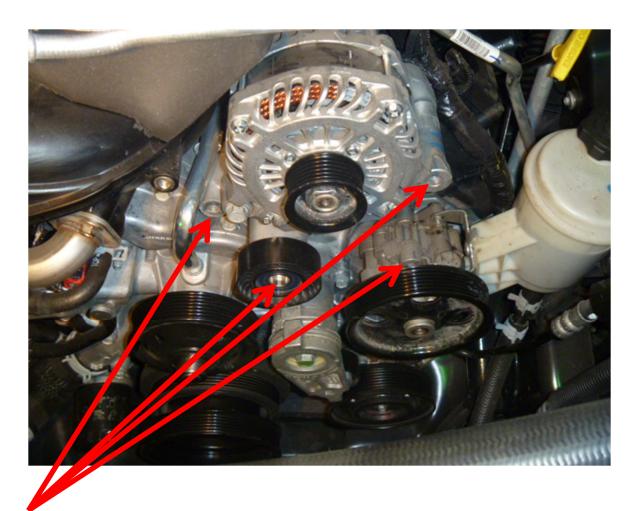

Remove the bolts from these locations. Remove the standoff for the air conditioner lines.

It may be easier to install the pump to the bracket before installing the bracket to the engine depending which pump is being used. Pump hardware is included, but not pictured in parts list due to different variations of pump mounts.