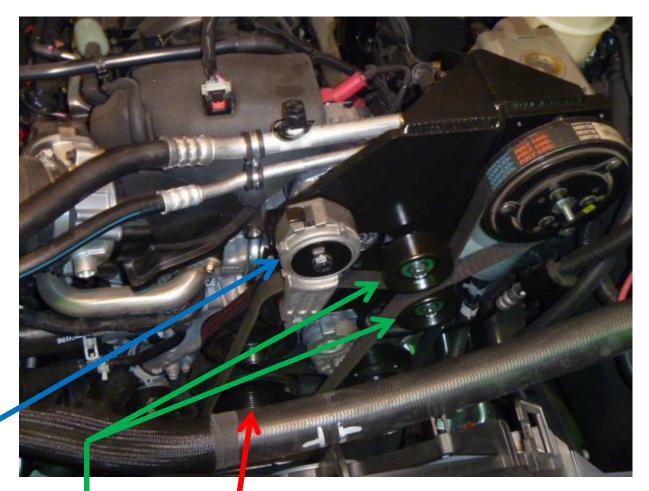

Install the pump into bracket(5) using bolts(26), nuts(29), flat washers (27) and lock washers(28). Install the clutch and coil per manufacturer's instructions.

Install idlers(15) as shown using idler spacers(14) and bolts(16). The upper idler should be installed in the third hole down.

Install tensioner(17) using bolt(18). Install belt(25) as shown in photo above.

Install fan spacer to water pump. Reinstall upper portion of fan shroud and upper radiator hose. Top off with coolant. Reinstall fan from underneath and then reinstall lower piece of fan shroud. Reconnect negative battery cable. Make sure there are adaquate clearances with all moving parts. Achieving the correct clearances and proper belt alignment is the installer's responsibility.