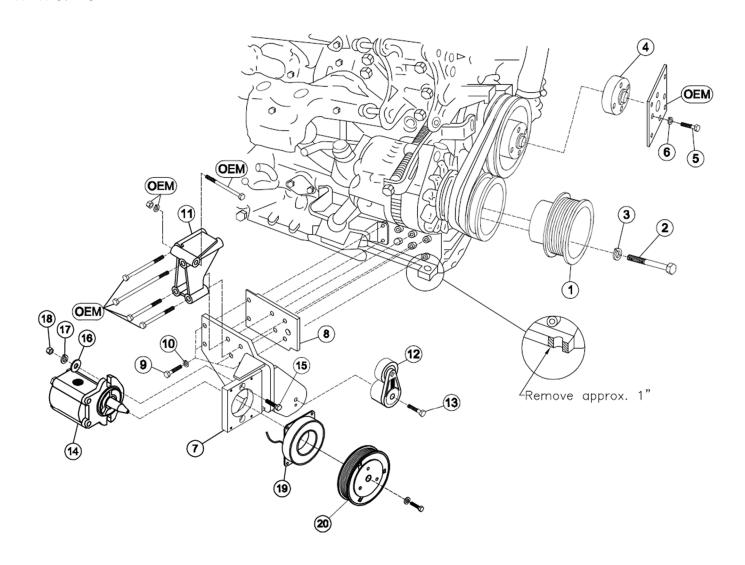

## **INSTALLATION NOTES**

- 1. Disconnect the negative battery cable. Remove the three bolts holding the fan shroud to the engine braces. Remove the four nuts from the fan clutch and remove the fan and fan clutch assembly from the engine. Loosen the alt. belt and A/C belt if equipped. Remove the fan clutch mounting plate from the water pump. (*Do not remove the pulley*).
- 2. Remove the four bolts holding the crank pulley on the crankshaft. (It may be necessary to use an impact to remove the bolts). Clean any dirt or rust from the inside of the OEM pulley. Install the drive pulley (1) and spacer (1a) using four 16mm bolts (2) and lock washers (3). Tighten securely. Install the aluminum fan spacer (4) and the OEM fan clutch adapter onto the water pump using bolts (5) and lock washers (6).
- 3. Before the pump bracket can be installed a boss on the front of the engine block (approx. 1") must be removed. This can be done using a hacksaw etc. (See illustration)
- 4. Remove the lower alternator bracket. Remove the front two motor mount bolts. Install the pump mounting bracket (7) and spacer plate (8) onto the engine block at that location using bolts (9) and lock washers (10). Install new lower alternator bracket (11) using O.E.M. hardware. Install the alternator on the new pump bracket using the O.E.M. bolt and nut. Install the pump onto the bracket with bolts (14), flat washers (15), lock washers (16), and nuts (17). Install the tensioner (12) with bolt (13). Install the O.E.M. belt(s). Install the coil and clutch as per manufacturer's instructions. Install the pump drive belt (21).
- 5. Install the fan onto the water pump with the four OEM nuts. Using the 1/2 spacers, move the fan shroud ahead and hold in place with bolts provided. *NOTE*: The fan shroud brace on the lower passenger side will need to be removed and a nylon strap is used to hold it in place. Connect the negative battery cable. Check for clearance on all hoses, wires, etc.

## **PARTS LIST**

- 1. SPC 2308 (1)
- 2. 16mm x 100 mm 1.5 (4)
- 3. 16mm LW (4)
- 4. FSO 4.7 (1)
- 5. 8mm x 35mm 10.9 (4)
- 6. 8mm LW (4)
- 7. SMP 230A-8 (1)
- 8. SPS 33 (1)
- 9. 10mm x 40mm 10.9 (4)
- 10. 10mm LW (4)
- 11. SMB 2301

- 12. 89231-007 (1)
- 13. 10mm x 55mm (1)
- 14. Clutch Pump (1) (Sold Separately)
- 15. 3/8 x 1-1/2 NC (2)
- 16. 3/8 FW (2)
- 17. 3/8 LW (2)
- 18. 3/8 NC (2)
- 19. Coil (Sold Separately) (1)
- 20. Clutch (Sold Separately) (1)
- 21. Belt: 5080400 Dayco