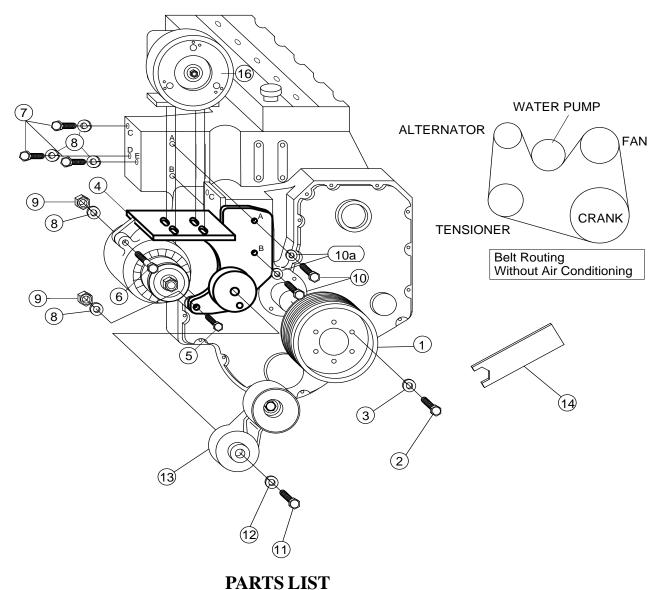

## **INSTALLATION NOTES**

- Disconnect the negative battery cables from both batteries. Remove fan clutch assembly using 1 7/16 wrench (21) provided, threads are left hand.
  *NOTE:* Fan shroud does not need to be removed, take care not to damage radiator with fan.
- 2. Remove serpentine belt and fan pulley. Install drive pulley (1) with bolts and lockwashers (2 & 3).
- 3. Remove alternator from mounting bracket and lay aside. Remove upper alternator bracket and engine lifting lug. Remove bolt holding wire loom that crosses front of engine.
- 4. Install pump bracket (4) with bolts (7 & 10), leave bolts loose. Install alternator to bracket (4) with bolts (5 & 6). Tighten all bolts.
- 5. Install clutch pump (16) with bolts provided. Align clutch pulley to drive pulley (1) tighten pump bolts.
- 6. Install belt tensioner (13) on to the main bracket, using bolt (11) and lock washer (12).
- 7. Install O.E.M. serpentine belt, (trucks not equipped with A/C must have a new belt installed; Dayco #5080600 or equivalent-*not included in kit*). Install pump drive belt .
- 8. Re-route engine wire loom away from any moving parts and secure. Connect battery cables.

**DMK 54 -8 Belt** 1998-2002 Dodge Truck 250,350 5.9 I.S.B. Cummins Diesel W-WO/AC

- 1. DPC 518 (1)
- 2. 6mm x 16mm 1.0 (6)
- 3. 6mm LW (6)
- 4. DMP 548 (0-4) (1)
- 5. 10mm x 120mm 1.5 (1)
- 6. 10mm x 60mm 1.5 (1)
- 7. 10mm x 30mm 1.5 (3)
- 8. 10mm LW (5)
- 9. 10mm 1.5 Nut (2)
- 10. 8mm x 30mm 1.25 (2)
- 10a. 8mm LW (2)

- 11. 12mm x 80mm (1)
- 12. 12mm LW (1)
- 13. 89213016(1)
- 14. 17/16 Wrench (1)
- 15. Belt (Not Shown) (1)
- Dayco 5080485 16. Clutch Pump Assembly
- (Sold Separately)