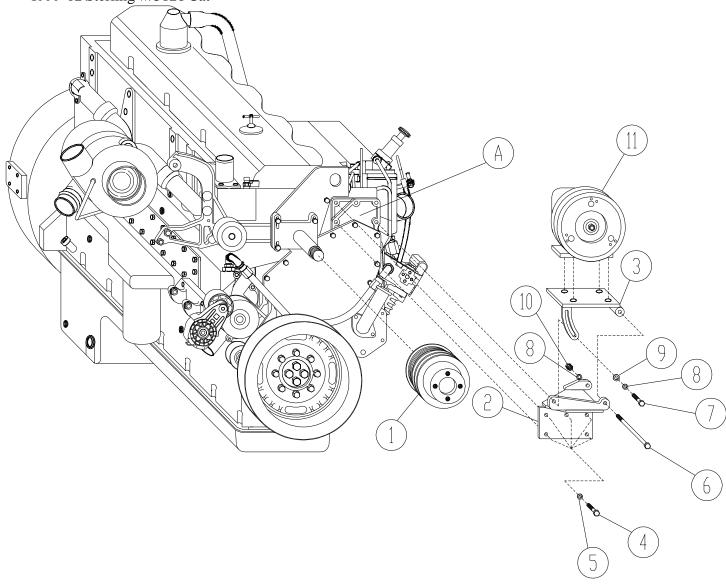

3. Remove any clamps or hose standoffs from the front of the timing cover at location "A". Install bracket (2) onto the engine at location "A", with 4 or 5 of bolts (4) and lockwashers (5). Torque bolts to 40/ft. lbs.. Install pump assembly (11) onto plate (3) with pump bolts provided in the kit. Align the pump clutch with the drive pulley, then tighten the pump bolts securely. Install the OEM serpentine belt. Install the pump belts and tension properly. Replace the fan. Secure any wires, hoses, etc. that may have been moved during assembly. Reconnect the batter cables. Run the engine and check for proper belt tracking, realign if necessary. Retention the belts after 30 minutes of run time.

#### **PARTS LIST**

- 1. LPC 912 (1)
- 2. FLMB 910 (1)
- 3. FLMP91(0-4) (1)
- 4. 10mm x 55mm (5)
- 5. 10mm LW (5)
- 6. 3/8 x 5 NC (1)
- 7. 3/8 x 1 1/4 NC (1)
- 8. 3/8 LW (2)
- 9. 3/8 FW (1)
- 10. 3/8 NC (1)
- 11. Clutch Pump Assembly (1) (Sold Separately)

**NOTE:** With 7" Clutch #2 A55F, #4 A54F.

12. A55F (2) (Not Shown) #2 A54F, #4 A53F