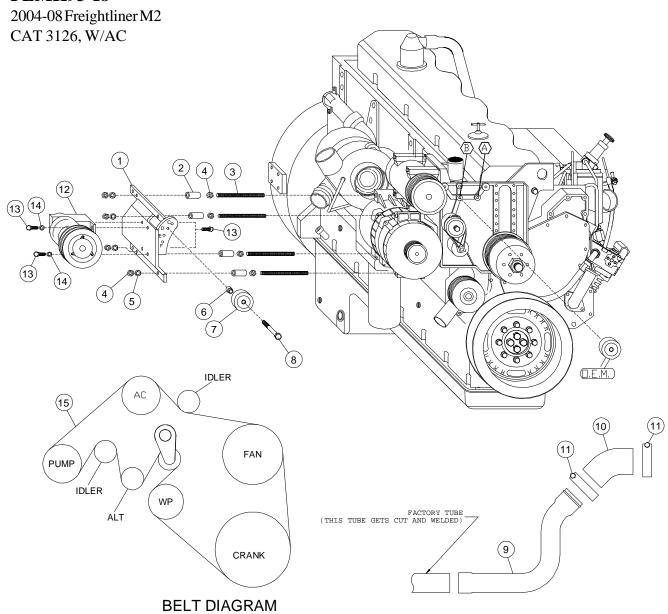

## **FLMK93-I8**

2004-08 Freightliner M2 CAT 3126, W/AC

## **INSTALLATION NOTES**

- 1. Disconnect negative battery cable. Remove innercooler tube and both rubber elbows. Remove the four alternator bolts one at a time and replace them with studs (3) and nuts (4). Torque to 35-40 ft/lbs. Install spacers (2) onto each of the four alternator studs. Install the pump (12) onto the pump plate (1) with bolts (13) and lockwashers (14). (DO NOT TIGHTEN). Install the pump and plate assembly onto the four alternator studs and secure with lockwashers (5) and nuts (4). Torque to 35-40 ft/bs. Align the clutch pump pulley with the drive pulley, then tighten the pump bolts securely. Move O.E.M. idler from location "A" to location "B".
- 2. Install idler assembly (6,7,8) onto bracket (1) at location "E". Install belt (15) as shown in belt diagram. Idler (7) may need to be moved to hole (C,D, or F) to make the belt fit properly.
- 3. Temporarely install rubber elbow (10) onto the cooler inlet and point it downward. Install the steel tube (9) into the elbow, then replace the OEM tube onto the turbo. Mark the OEM tube and cut it to fit inside tube (9). Once the tube is fitted properly, tack weld it in place, then remove it from the engine and complete the weld. Use silver high heat paint to protect the weld from rust and install it back onto the engine with clamps (11) at the cooler and the OEM clamp at the turbo.
- 4. Reconnect battery cable. Run the engine and check for proper belt tracking. Adjust if nessesary.

NOTE: The steel A/C line may need to be bent slightly to gain adequate clearance to the pump and pump bracket.

## **PARTS LIST**

- 1. FMB 931-I8 (1)
- 2. SP100-1.340 (4)
- 3. 10mm x 180mm Stud (4)
- 4. 10mm Nut (8)
- 5. 10mm LW (4)
- 6. FMB 935 (1)
- 7. 89016 (1)
- 8. 10mm x 40mm Flange Bolt (1)

- 9. FL4590 3" Steel Tube (1)
- 10. TP1189 3 1/2" Rubber Elbow (1)
- 11. 250-92 Hose Clamp (2)
- 12. Clutch Pump Assembly (Sold Separately)
- 13. 3/8 x 1-1/4 (4)
- 14. 3/8 LW (4)
- 15. 5081000 Belt (1)