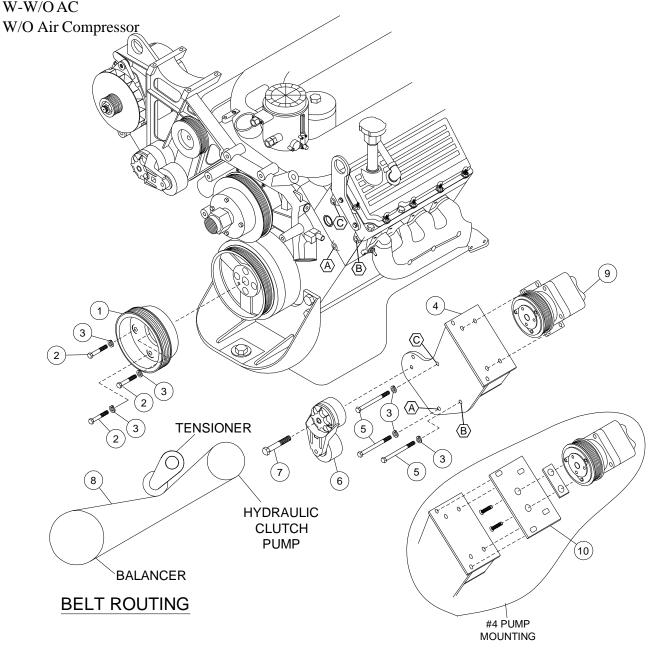

## **INSTALLATION NOTES**

- 1. Install drive pulley (1) onto harmonic balancer using bolts (2) and lockwashers (3). Torque bolts to 40 ft.lbs..
- 2. Install bracket (4) on the front of the driver side head at locations "A", "B", and "C" with bolts (5) and lockwashers (3). Torque bolts to 40 ft.lbs..
- 3. Install clutch pump onto the bracket with bolts provided in the kit. Align the pump pulley with the drive pulley and tighten bolts securely. Install tensioner (6) with bolt (7). Install belt (8) as shown in diagram.
- 4. Run engine and check for proper belt tracking and clearances.

## **PARTSLIST**

- 1. FPC 688 (1)
- 2. 10mm x 30mm (3)
- 3. 10mm LW (6)
- 4. IMB 631 (1)
- 5. 10mm x 150mm (3)

- 6. Tensioner 89200B (1)
- 7.  $10 \text{mm} \times 75 \text{mm} (1)$
- 8. Belt; #2-5080630, #4-5080625 (1)
- 9. Clutch pump (Sold Separately)
- 10. IMP 634