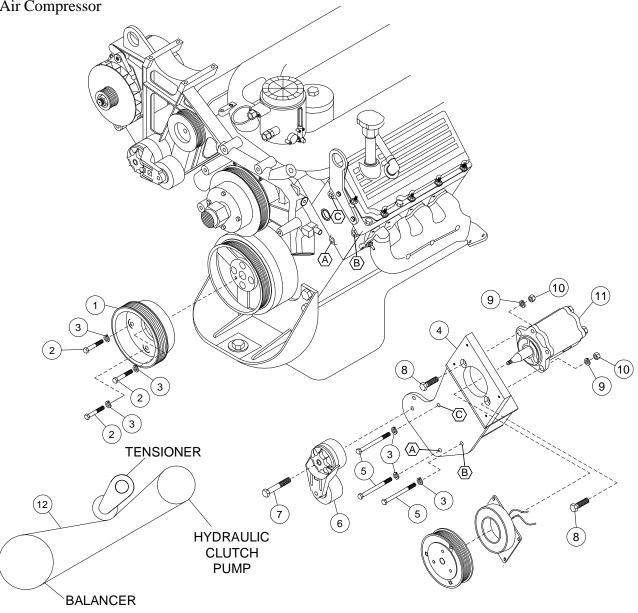

## **INSTALLATION NOTES**

- 1. Install drive pulley (1) onto harmonic balancer using bolts (2) and lockwashers (3). Torque bolts to 40 ft.lbs..
- 2. Install bracket (4) on the front of the driver side head at locations "A", "B", and "C" with bolts (5) and lockwashers (3). Torque bolts to 40 ft.lbs..
- 3. Install clutch pump (11) onto the bracket with bolts (8), lockwashers (9), and nuts (10). Install coil and clutch as per manufacturer's instructions. Tighten bolts securely. Install tensioner (6) with bolt (7). Install belt (8) as shown in diagram.
- 4. Make certain any hoses, wires, etc. that were disturbed or relocated during installation have been properly secured out of the way of any hot or moving parts. Run engine and check for proper belt tracking and clearances.

## FMK 84A-8

2004-07 Ford F650 & F 750 Diesel VT 365 W-W/O AC W/O Air Compressor

**BELT ROUTING** 

- **PARTS LIST**
- 1. FPC 688 (1)
- 2. 10mm x 30mm (3)
  3. 10mm LW (6)
- 4. IMB 63A (1)
- 5.  $10 \text{mm} \times 150 \text{mm} (3)$
- 6. Tensioner 89200B (1)
- 7. 10mm x 75mm (1)

- 8. 3/8 x 1 1/2 NC (2) 9. 3/8 LW (2)
  - 10. 3/8 Nut NC (2)
  - 11. Clutch Pump Assembly
    - (Sold Separately)
  - 12. Belt; Dayco 5080630 (1)