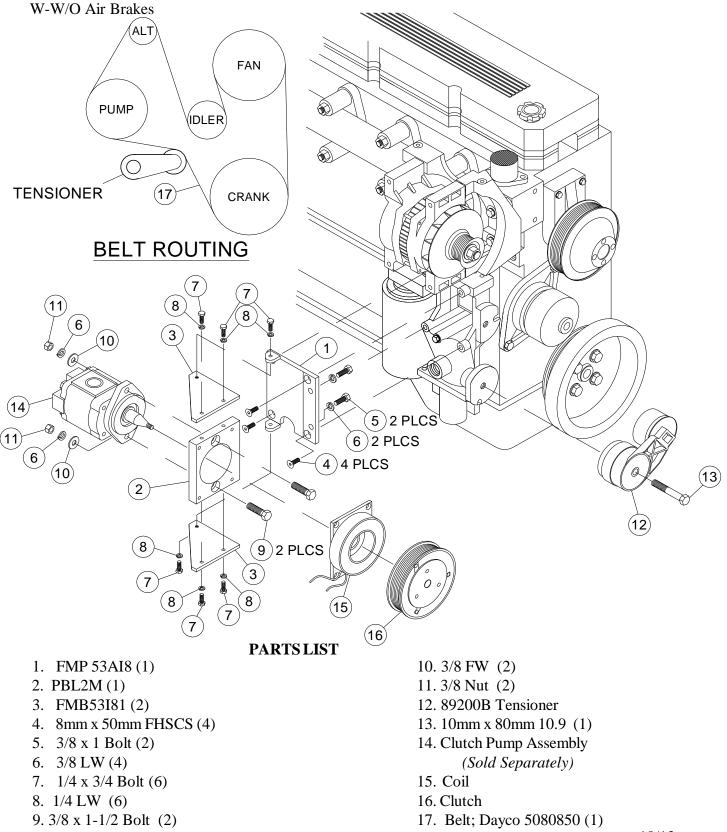

## **INSTALLATION NOTES**

- 1. Disconnect negative battery cable. Remove OEM belt and tensioner. Install bolts (5) with lockwashers (6) into plate (1) as shown in the illustration. Install plate (1) onto the engine with bolts (4) into the air conditioner location. Tighten bolts securely. Install A-mount adapter plate (2) onto plate (1) with bolts (5). Do Not Tighten.
- 2. Install pump (14) onto the adapter plate (2) with bolts (9), flatwashers (10), and lockwashers (6), nuts (11). Tighten bolts securely. Install the coil and clutch per manufacturer's instructions. Using a straight edge, make certain the clutch pulley is parallel with the accessory pulleys, then tighten bolts (5) securely. Install both gussets (3) with bolts (7) and lockwashers (8), tighten bolts securely.
- 3. Install the new tensioner (12) onto the lower tensioner mounting location using bolt (13). Install the new belt (17) onto the engine according to the belt diagram. Check all hoses, wires, etc., that may have been disturbed during installation to make sure they do not come in contact with any hot or moving parts.

## FPK 272A-I8

2007-2013 Ford 650 & 750 6.7 L Cummins W/O AC W-W/O Air Brakes