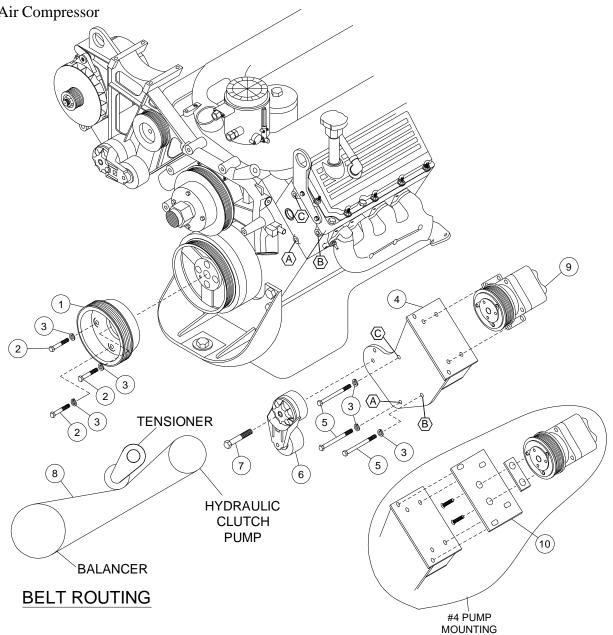

## **INSTALLATION NOTES**

- 1. Install drive pulley (1) onto harmonic balancer using bolts (2) and lockwashers (3). Torque bolts to 40 ft.lbs..
- 2. Install bracket (4) on the front of the driver side head at locations "A", "B", and "C" with bolts (5) and lockwashers (3). Torque bolts to 40 ft.lbs..
- 3. Install clutch pump onto the bracket with bolts provided in the kit. Align the pump pulley with the drive pulley and tighten bolts securely. Install tensioner (6) with bolt (7). Install belt (8) as shown in diagram.
- 4. Run engine and check for proper belt tracking and clearances.

## IMK 63-8

2003-07 International 4200 Series VT 365 Diesel W-W/O AC W/O Air Compressor

- 1. FPC 688 (1)
- 2. 10mm x 30mm (3)
- 3. 10mm LW (6)
- 4. IMB 631 (1)
- 5. 10mm x 150mm (3)
- PARTS LIST
- 6. Tensioner 89200B (1)
  - 7. 10mm x 75mm (1)
  - 8. Belt; #2-5080630, #4-5080625 (1)
  - 9. Clutch pump (Sold Separately)
- 10. IMP 634