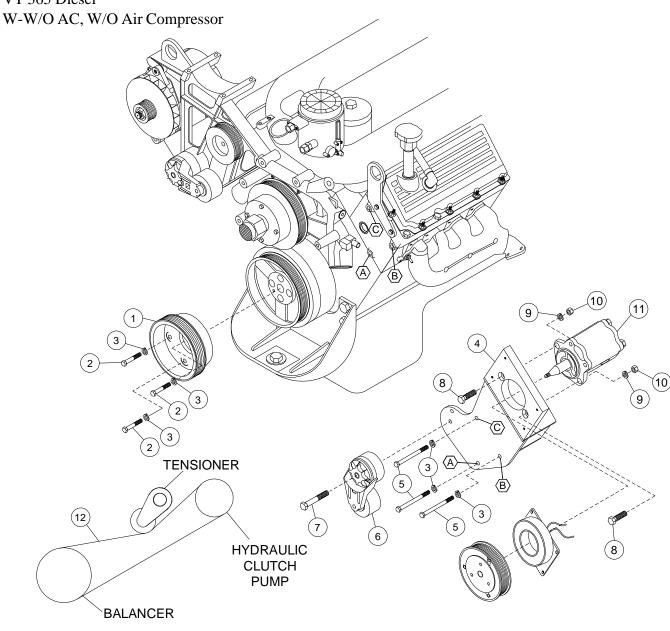

### **INSTALLATION NOTES**

- 1. Install drive pulley (1) onto harmonic balancer using bolts (2) and lockwashers (3). Torque bolts to 40 ft.lbs..
- 2. Install bracket (4) on the front of the driver side head at locations "A", "B", and "C" with bolts (5) and lockwashers (3). Torque bolts to 40 ft.lbs..
- 3. Install clutch pump (11) onto the bracket with bolts (8), lockwashers (9), and nuts (10). Install coil and clutch as per manufacturer's instructions. Tighten bolts securely. Install tensioner (6) with bolt (7). Install belt (8) as shown in diagram.
- 4. Make certain any hoses, wires, etc. that were disturbed or relocated during installation have been properly secured out of the way of any hot or moving parts. Run engine and check for proper belt tracking and clearances.

### **PARTSLIST**

- 1. FPC 688 (1)
- 2.  $10 \text{mm} \times 30 \text{mm} (3)$
- 3. 10mm LW (6)
- 4. IMB 63A (1)
- 5. 10mm x 150mm (3)
- 6. Tensioner 89200B (1)
- 7. 10mm x 75mm (1)

- 8. 3/8 x 1 1/2 NC (2)
- 9. 3/8 LW (2)
- 10. 3/8 Nut NC (2)
- $11. \, Clutch \, Pump \, Assembly \,$

(Sold Separately)

12. Belt; Dayco 5080630 (1)