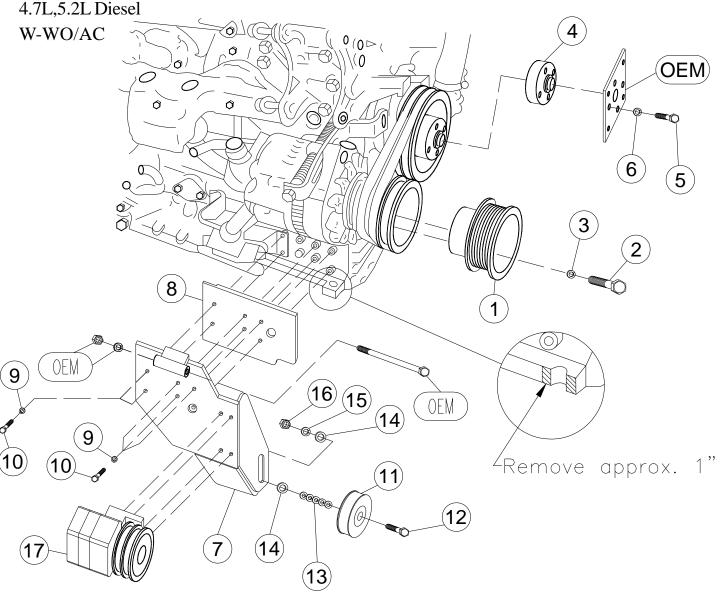

## INSTALLATION NOTES

- 1. Disconnect the negative battery cable. Remove the three bolts holding the fan shroud to the engine braces. Remove the four nuts from the fan clutch and remove the fan and fan clutch assembly from the engine. Loosen the alt. belt and A/C belt if equipped. Remove the fan clutch mounting plate from the water pump. (*Do not remove the pulley*).
- Remove the four bolts holding the crank pulley on the crankshaft. (It may be necessary to use an impact to remove the bolts). Clean any dirt or rust from the inside of the OEM pulley. Install the drive pulley (1) using four 16mm bolts (2) and lockwashers (3). Tighten securely. Install the aluminum fan spacer (4) and the OEM fan clutch adapter onto the water pump using bolts (5) and lockwashers (6).
- 3. Before the pump bracket can be installed a boss on the front of the engine block (approx. 1") must be removed. This can be done using a Hacksaw etc. (See illustration)
- 4. Remove the lower alternator bracket. Remove the front two motor mount bolts. Install the pump mounting bracket (7) and spacer plate (8) onto the engine block at that location using bolts (10) and lockwashers (9). Install the alternator on the new pump bracket using the O.E.M. bolt and nut. Install the pump onto the bracket and align it with the drive pulley, tighten. Install the idler (11) and align it with the drive pulley by using shims (13). Install the O.E.M. belt(s). Install the pump belts and tension.
- 5. Install the fan onto the water pump with the four O.E.M. nuts. Using the 1/2 spacers, move the fan shroud ahead and hold in place with bolts provided. *NOTE:* The fan shroud brace on the lower passenger side will need to be removed and a nylon strap is used to hold it in place. Connect the negative battery cable. Check for clearance on all hoses, wires, etc.

## SMK 33-2 BELTS

1999-2007 Isuzu

PARTS LIST

- 1. SPC 332 (1)
- 2. 16mm x 80 mm 1.5 (4)
- 3. 16mm LW (4)
- 4. FSO 4.7 (1)
- 5. 8mm x 35mm 10.9 (4)
- 6. 8mm LW (4)
- 7. SMP 33(0-4) (1)
- 8. SPS 33 (1)
- 9. 10mm LW (6)
- 10. 10mm x 40mm 10.9 (6)
- 11. IPCD (1)
- 12. 5/8 x 3 NC (1)

- 13. IPW 14 (5)
- 14. IPW 10(2)
- 15. 5/8 LW (1)
- 16. 5/8 NC (1)
- 17. Clutch Pump Assembly (Sold Separately)
- 18. 8 x 45mm (2) (Not Shown)
- 19. 8mm FW (2) (Not Shown)
- 20. SP64-0.500 (2) (Not Shown)
- 21. Nylon Strap (1) (Not Shown)
- 22. A40F Goodyear (2) (Not Shown) (#2 A39F, #4 A38F)