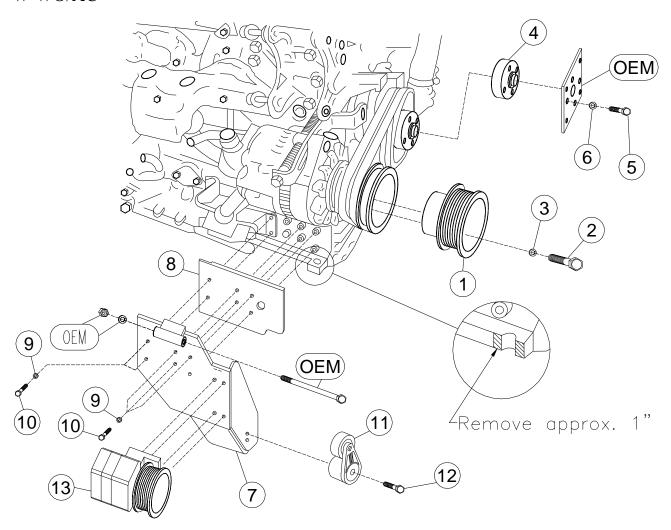

## **INSTALLATION NOTES**

- 1. Disconnect the negative battery cable. Remove the three bolts holding the fan shroud to the engine braces. Remove the four nuts from the fan clutch and remove the fan and fan clutch assembly from the engine. Loosen the alt. belt and A/C belt if equipped. Remove the fan clutch mounting plate from the water pump. (*Do not remove the pulley*).
- 2. Remove the four bolts holding the crank pulley on the crankshaft. (It may be necessary to use an impact to remove the bolts). Clean any dirt or rust from the inside of the OEM pulley. Install the drive pulley (1) and spacer (1a) using four 16mm bolts (2) and lockwashers (3). Tighten securely. Install the aluminum fan spacer (4) and the OEM fan clutch adapter onto the water pump using bolts (5) and lockwashers (6).
- 3. Before the pump bracket can be installed a boss on the front of the engine block (approx. 1") must be removed. This can be done using a Hacksaw etc. (See illustration)
- 4. Remove the lower alternator bracket. Remove the front two motor mount bolts. Install the pump mounting bracket (7) and spacer (8) onto the engine block at that location using bolts (10) and lockwashers (9). Install the alternator on the new pump bracket using the O.E.M. bolt and nut. Install the pump and pump spacer onto the bracket and align it with the drive pulley, tighten. Install the tensioner (11) with bolt (12). Install the O.E.M. belt(s). Install the pump belts and tension.
- 5. Install the fan onto the water pump with the four OEM nuts. Using the 1/2 spacers, move the fan shroud ahead and hold in place with bolts provided. *NOTE:* The fan shroud brace on the lower passenger side will need to be removed and a nylon strap is used to hold it in place. Connect the negative battery cable. Check for clearance on all hoses, wires, etc.

## **PARTS LIST**

- 1. SPC 348 (1)
- 2. 16mm x 80 mm 1.5 (4)
- 3. 16mm LW (4)
- 4. FSO 4.7 (1)
- 5. 8mm x 35mm 10.9 (4)
- 6. 8mm LW (4)
- 7. SMP 34-8 (0-4) (1)
- 8. SPS 33 (1)
- 9. 10mm x 40mm 10.9 (6)
- 10. 10mm LW (6)
- 11. 89231-007 (1)

- 12. 10mm x 55 (1)
- 13. Clutch Pump Assembly (Sold Separately)
- 14. 8 x 45mm (2) (Not Shown)
- 15. 8mm FW (2) (Not Shown)
- 16. SP64-0.500 (2) (Not Shown)
- 17. Nylon Strap (1) (Not Shown)
- 18. Belt w/5-1/2" Clutch (Not Shown) (#2 5080415 With 1/2 Spacer) (#4 5080415 With1-1/2 Spacer)