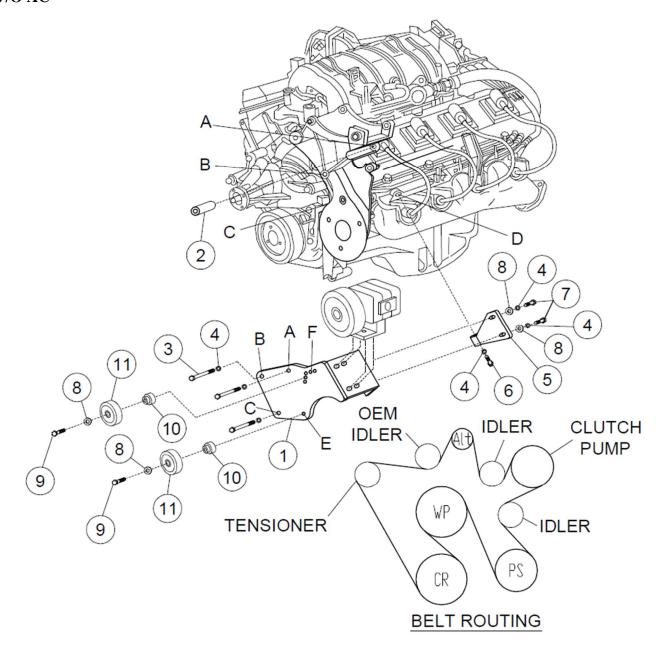

## **INSTALLATION NOTES**

- 1. Remove O.E.M. belt. Remove bolts from locations "A", "B", & "C". Remove clamp from wire loom clamp located on the driver side frame, and turn upside down, and reinstall it back to its original mounting hole. This is done to gain more clearance between the wire loom and the clutch pump. Remove O.E.M. vacuum pump; it will not be reused. Twist the tab from the center vacuum port on the passenger side of the intake manifold. This will supply a vacuum source to replace the belt drive vacuum pump. Install the small end of the vacuum hose (12) onto the intake, and route it over, and attach it to the steel vacuum line located on the top of the driver's side frame rail.
- 2. Install pump bracket (1) using spacer (2) behind the bracket at location "A", and bolts (3), with lock washers (4) at locations "A", "B", and "C". Torque bolts to 35 ft/lbs. Install brace (5) to back of bracket (1) using bolts (7), flat washers (8), and lock washers (4) and to the engine at location "D: using bolt (6) with lock washer (4). Tighten bolts evenly, and then torque them to 35 ft/lbs.
- 3. Install the clutch pump onto bracket (1) with bolts provided in the kit. Tighten securely. Install one of the idler assemblies (8, 9, 10, and 11) onto the bracket (1) at location "E" Install the belt 19 onto the engine as shown in the diagram. With the belt tensioner fully compressed, install the other idler assembly (8, 9, 10, and 11) in the lowest hole possible at locations "F". Tighten the idler bolt and release the tensioner.

## **PARTS LIST**

- 1. SMB 371 (1)
- 2. SP100-3/293 (1)
- 3. 10mm x 120mm (3)
- 4. 10mm LW (6)
- 5. SMB 372 (1)
- 6. 10mm x 45mm (1)
- 7. 10mm x 25mm (2)
- 8. 10mm FW (4)

- 9. 10mm x 55mm (2)
- 10. SMB 373 (2)
- 11. TIPCS (2)
- 12. Vacuum Line Assembly (1) (SM37VH)
- 13. Clutch Pump Assembly (1) (Sold Separately)
- 14. 5061223 Dayco