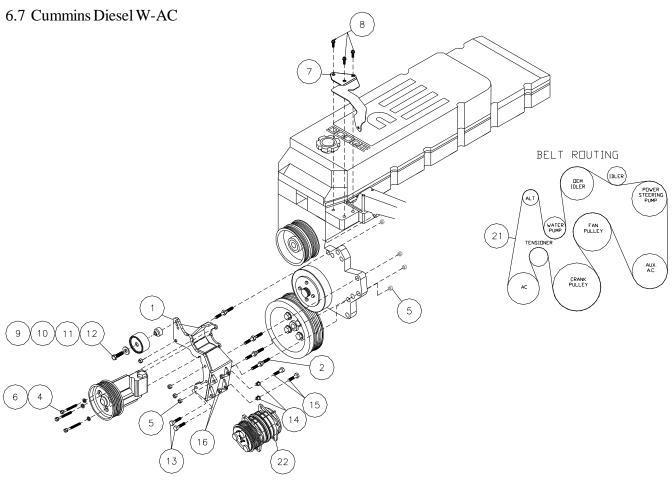

## DMK 58SD508-I8

2011 Dodge D2500-5500 2012-2013 D2500-5500 WO Auto. Trans. 2013 Without remote mounted P.S. reservoir 6.7 Cummins Diesel W-AC

## **INSTALLATION NOTES**

- 1. Drain radiator below upper radiator hose. Remove hose. Remove driver side upper shroud support. Remove belt. Remove return hose from power steering reservoir and let reservoir drain. Remove bolts from power steering pump through the holes in the pulley. Leaving pressure lines attached, set pump aside on passenger side of engine. Remove power steering pump brackets.
- 2. Install studs (2) in timing cover w/nuts (5). Install aux. A.C. onto bracket using bolts (13,15), slide bushings (14) and nuts (16). Install 5/8 hose(17) onto return hose using hose barb (19) and hose clamps(18). Power sheering hoses may need moved in order to gain appropriate clearance to air conditioner compressor.
- 3. Install aux. A.C. and bracket assembly onto studs (2) using nuts(5). Check alignment on compressor and adjust with shims if necessary. NOTE: It may be easier to install hoses and power wire before power steering pump is reinstalled. Install power steering pump onto bracket using bolts (6) and LW's (4). Hose on power steering pump will need to be rotated and bent slightly for clearance. *Note:* Be careful not to kink power steering lines. Install new belt (21) according to the belt diagram. Install idler (11) in lowest hole location possible while tensioner is retracted fully using bolt (9), FW (10), and bushing (12).
- 4. Install grommet (22) into shroud. Install shroud brace (9) using bolts (8), nut (5), and FW (3). Cut 3/4" off radiator side of top radiator hose and reinstall. Connect new power steering return hose (17) to power steering reservoir using hose barb (19) and hose clamps (18). Fill reservoir w/ATF Plus 4 transmission fluid. Fill radiator and overflow tank. Check for proper belt tracking and clearances.

## **PARTS LIST**

| 1.  | DMP58SD508-I8(1)            | 12. | DMB 562 (1)                    |
|-----|-----------------------------|-----|--------------------------------|
| 2.  | 8mm Stud 08075-1.24 ST (4)  | 13. | 10mm x 30mm Flange Bolt (2)    |
| 3.  | 8mm Nut (1)                 | 14. | 1255-0090 Slide Bushing (2)    |
| 4.  | 8mm LW (3)                  | 15. | 10mm x 40mm Flange Bolt (2)    |
| 5.  | 8mm Flange Nut (8)          | 16. | 10mm Flange Nut (2)            |
| 6.  | 8mm X 80mm Bolt (3)         | 17. | 14"-5/8 Oil Hose (1)           |
| 7.  | DMB563(1)                   | 18. | #10 Hose Clamp (2)             |
| 8.  | 10mm X 20mm Flange Bolt (3) | 19. | 5/8 Double Ended Hose Barb (1) |
| 9.  | 10mm x 45mm Bolt (1)        | 20. | 15" Plastic Tie (1)            |
| 10. | 3/8 FW (1)                  | 21. | 5081300 Belt (1)               |

89016 Dayco (1)

11.