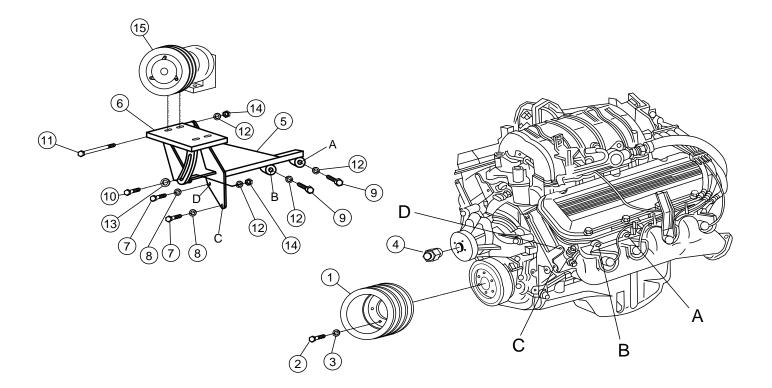

## **INSTALLATION NOTES**

- 1. Disconnect negative battery cable. Remove the fan. Loosen O.E.M. belts. Do not remove.
- Remove the six bolts from the front of the crank pulley. If equipped with a single groove v-belt pulley on the radiator side, remove it. Install the three groove pulley onto the front of the existing pulley(s) with bolts provided in the kit.
  *CAUTION:* Make sure the pulley bolts are the same threads as the O.E.M. bolts and 1/2" longer.
- Remove the bolts at locations "D & C". Install the main bracket (5) at locations "A & B" with bolts (9) and lockwashers (12). Do not tighten. Using the washers and spacers provided in the kit, shim the bracket at locations "D & C". Install bolts (7) and lockwashers (8). Tighten bolts at all locations.
- 4. Install the pump plate onto the main bracket with bolts (10 & 11), FW (13), lockwashers (12) and nuts (14). Do not tighten. Install the pump onto the plate and align it with the drive pulley. Tighten pump bolts securely. Tighten O.E.M. belts. Install and tighten pump belts. *NOTE:* The fan shroud may need to be notched for pulley and belt clearance.
- 5. Install the fan spacer nut (4) onto the water pump. Install fan. Check for clearances on belts, pulleys, etc.. Connect battery cable.

## CMK 53 -2 Belts

90-98 Chevy 6.0, 7.0 & 99-00 454 7.4 W-WO/AC W-WO Dual Battery, WO/Air Brakes, W/ Remote Mounted P.S. Reservoir (Serpentine)

PARTS LIST

- 1. CPC-522 (1)
- 2. 5/16 x 1-1/4 NC-GR.8 (6)
- 3. 5/16 LW (6)
- 4. FSK 52 (1)
- 5. CMB 530 (1)
- 6. CMP 53 (0-4) (1)
- 7. 7/16 x 1-3/4 NC (2)
- 8. 7/16 LW (2)
- 9. 3/8 x 2 NC (2)

NOTE: With 7" clutch #2 AX-62, #4 AX-61.

- 10. 3/8 x 1-1/4 (1)
- 11. 3/8 x 5-1/2 NC (1)
- 12. 3/8 LW (4)
- 13. 3/8 FW (1)
- 14. 3/8 NC (2)
- 15. Clutch Pump Assembly (Sold Seperately)
- 16. AX-62 (2) (Not Shown) (#2 AX-60, #4 AX-59)