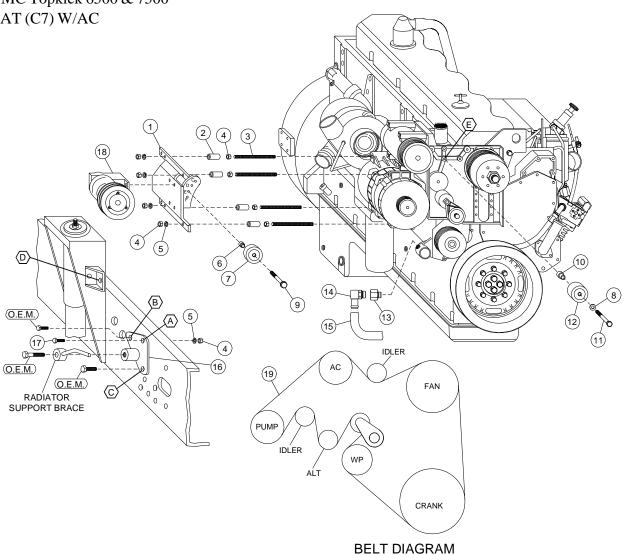

## **INSTALLATION NOTES**

- 1. Disconnect negative battery cable. Drain engine coolant. Remove coolant tube at the water pump outlet and from the overflow tank. Remove OEM belt. Remove OEM alternator.
- 2. Install fittings (13, 14) at the water pump with the hose barb pointed forward and down to clear the radiator hose. Install new hose (15) using OEM hose clamps and odel clamps provided to secure the hose. Route the hose underneath the fan shroud and up to the overflow tank. (Note: do not route the hose above the overflow tank level.)
- 3. Remove OEM bolts from the passenger side frame rail at locations (B & C). Install radiator support rod bracket (16) with bolt (17), nut (4), and lockwasher (5) at location (A). Reuse OEM bolts in locations (B & C). (Note: Remember to reinstall ground cables at location (C)). Remove bolt from passenger side radiator support rod at location (D) and loosen the bolt at the other end of the rod. Rotate the support rod down to the new bracket reusing OEM bolt. Tighten both bolts securely.
- Install the dual bearing idler assembly (8, 11, 12, 10) at location (E). Install studs (3) into the alternator mounting bracket. Install the alternator onto the studs and secure it with nuts (4). Torque to 35 ft/lbs. Install the pump onto pump plate (1) using bolts provided. Install bushings (2) and pump plate (1) onto the four alternator studs (3) as shown, securing with nuts (4) and lockwashers (5). Torque to 35 ft/lbs.
- 5. Loosen pump bolts and align the pump pulley with the drive pulley. Tighten bolts securely. Install single bearing idler (7) with bolt (9) and spacer (6) in the highest hole possible at locations (C thru F) that will allow the new belt to be installed. Install belt (19) as shown in belt diagram. Refill engine with coolant and reconnect battery cable. Check for proper clearances to all moving parts. Run engine and check for proper tracking of the belt, and adjust if necessary.

## CMK 74-I8

2004-09 Chevy Kodiak 6500 & 7500 GMC Topkick 6500 & 7500 CAT (C7) W/AC

PARTS LIST

- 1. FMB 931 (1)
- 2. SP 100-1.340 (4)
- 3. 10mm x 180mm Stud (4)
- 4. 10mm Nut (9)
- 5.10mm LW (5)
- 6. FMB 935 (1)
- 7.89016(1)
- 8. 3/8 FW (1)
- 9.10mm x 40mm FlangeBolt(1)
- 10. CMB 741 (1)
- 11. 10mm x 60mm Bolt (1)
- 12. IPCD-3.0 (1)
- 13. 6410-10-12 Adapter (1)

14. 4601-16-12 Hose Insert (1)
15. 1" Hose (1)
16. CMB 742 (1)
17. 10mm x 45mm Bolt (1)
18. Clutch Pump Assembly (Sold Separately)
19. Belt; 5081080 Dayco
20. 1-1/2" Odel Clamp (4)
21. 1/4-20 x 1 Bolt (4)
22. 1/4-20 Nut (4)
23. 1/4 LW (4)
24. 1/4 FW (8)