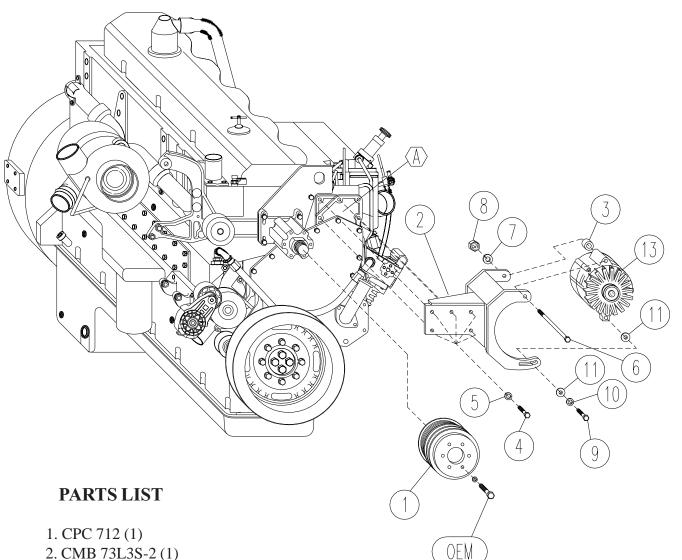

## **INSTALLATION NOTES**

- 1. Disconnect negative battery cable. Remove the cooling fan by unscrewing the large nut. (Fan nut is left hand threads). Remove the six bolts holding the fan pulley on the idler. Remove the fan pulley. Install the new pulley (1) onto the fan idler with the six bolts that held the O.E.M. pulley on. (Be careful not to overtighten). Replace fan.
- 2. Remove any clamps or standoffs bolted to the top of the timing cover on the front side. Install the alternator bracket with bolts (4) and lockwashers (5) at location "A". **Note:** If the truck is equipped with air brakes, it may be necessary to reroute one of the copper airlines. If the engine has 5 tapped holes at the top of the timing cover, use all five locations. If the corner to the inside is angled, use just the four locations. Tighten bolts securely.
- 3. Install the alternator into the bracket with the spacer (3) on the back side of the alternator and bolt (6), lockwasher (7), and nut (8). On the adjustment end, use one of the flat washers (11) between the alternator and bracket, and one on the front side of the bracket along with bolt (9) and lockwasher (10). Install the belt(s) (12) and tension properly. If any clamps or standoffs were removed, find the best suitable place to secure them out of the way of the belts or alternator fins. Reconnect negative battery cable.

## **CMK73L3S -2M** 1990-02 CHEVY/GMC CAT, 3116, 3126 C-60,70 Kodiak, Topkick C-65,75 Kodiak, Topkick W-WO/AC, W-WO Air brakes

- 2. CMB 73L3S-2 (1)
- 3. SP88 0.950 (1)
- 4. 10mm x 55mm 10.9 (5)
- 5.10mm LW (5)
- 6. 7/16 x 5 NC (1)
- 7.7/16 LW (1)
- 8. 7/16 NC Nut (1)
- 9. 3/8 x 1-1/4 NC (1)
- 10. 3/8 LW (1)
- 11. 3/8 FW (2)
- 12. Belts (Not Shown) (2) A48F
- 13. Alternator Assembly (Sold Seperately)